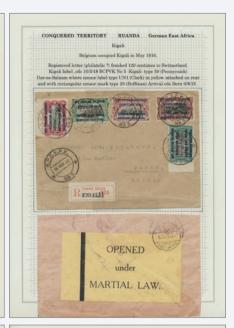

# **Übersee** Sammlungen Los 29.000 - 32.366 Donnerstag, 21. Februar 2019, Beginn der Versteigerung ab 9.00 Uhr

# Overseas collections Lot 29.000 - 32.366

Thursday, 21st February 2019, the auction starts at 9.00 am

|           | ABU DHABI                                                                                                                                                                                                                                                                                                                                                                                                                                                                                                                                                                                                                                                                                                                                                                                                                                                                                  |                   |                    |
|-----------|--------------------------------------------------------------------------------------------------------------------------------------------------------------------------------------------------------------------------------------------------------------------------------------------------------------------------------------------------------------------------------------------------------------------------------------------------------------------------------------------------------------------------------------------------------------------------------------------------------------------------------------------------------------------------------------------------------------------------------------------------------------------------------------------------------------------------------------------------------------------------------------------|-------------------|--------------------|
| w 29000 • | 1966/1972, lot of 23 commercially used stamps (some with inevitable marks), incl. $1972$ UAE overprints 90f. and $125f$ . (T)                                                                                                                                                                                                                                                                                                                                                                                                                                                                                                                                                                                                                                                                                                                                                              | •                 | 80,                |
|           | <b>ADEN</b><br>see also 29721, 30323                                                                                                                                                                                                                                                                                                                                                                                                                                                                                                                                                                                                                                                                                                                                                                                                                                                       |                   |                    |
| P 29001 • | 1849-1937 "MAIL SENT FROM ADEN": Collection of about 90 covers, postcards and postal stationery items, from 1849 pre-philatelic cover to 13th March 1937 last day (of Indian adhesives used in Aden) cover, with a lot of interesting ship mail items, registered mail (including postal stationery registered envelopes), specials like military mail (soldiers' covers and p/s envelope), maritime disaster mail, many p/s double cards, lovely picture postcards etc., with various Aden cancellations and postmarks, and a lot of destinations like Argentina, Australia, Austria, Belgium, Brazil, Egypt, France, GB and Channel Islands, Germany, Greece, Holland, Hongkong, Italy, Japan, Java, Luxemburg, Mexico, Mozambique, Natal, New Zealand, Palestine, Portugal, Rhodesia, Sweden, Switzerland, Tunisia and Zanzibar. A RECOMMENDABLE POSTAL HISTORY COLLECTION OF ADEN. (K) | ⊠/ GA             | 3.000,·            |
| P 29002 • | 1855-1887 ADEN INCOMING MAIL: Collection of 33 covers, one postal stationery card and few documents sent to Aden, starting with an 1855 letter addressed to Lt. Colonel W.M. Coghlan who was appointed acting political resident and was instrumental in getting the new Steamer Point P.O., followed by franked covers from India and GB including good frankings (various rates), redirected mail etc., and with a good range of Aden postmarks. (A)                                                                                                                                                                                                                                                                                                                                                                                                                                     | ⊠/ GA             | 1.000,·            |
| P 29003 • | 1857-1946 ADEN Transit Mail: Collection of 36 covers, postcards and postal stationery items sent via Aden, with various Aden transit datestamps, a lot of unusual origins and destinations, specials like used p/s double cards as Egypt-India, Zanzibar-Holland or Zanzibar-Australia, Italian reply card used from India to Massawa (Eritrea), German p/s cards used by German Sea P.O.s, postcard used from Camp Ragama (Ceylon) to Chine, Port. Africa (Mozambique) during the Boer War, or 1921 cover from India to England 'Damaged by Sea Water', and many other interesting items more. (A)                                                                                                                                                                                                                                                                                        | ⊠/ GA             | 600,-              |
| w 29004   | 1888/1922, 10 old covers and cards inbound and outbound including cancallation "ADEN REG." 1894 on registered cover Bombay to Aden Camp., also 3 modern ship mail covers, some foxings and 1 card reduced. (T)                                                                                                                                                                                                                                                                                                                                                                                                                                                                                                                                                                                                                                                                             | $\bowtie$         | 150,-              |
| P 29005 • | 1915-1945 ADEN CENSOR: Specialized collection of 41 covers and postcards bearing various types of Aden censor marks, from first types (single line handstamps) during WWI to RAF censor marks during WW II, with covers from Indian F.P.O.s (Sheikh Othman, Aden) bearing circled "Passed Censor Aden" handstamps of various types/colours, covers with large "P" handstamps of Chief Censor's Office Aden, two WW II Airgraphs with RAF censor h/s, several WW II covers franked by Aden adhesives and with censor stripes and various censor handstamps, a telegram envelope used registered to Berbera with rect. framed "CENSOR/ADEN" h/s in violet and many other special items.                                                                                                                                                                                                      |                   |                    |
| w 29006   | (A) Find the complete collection for download on www.stamp-auctions.de  1916/1918, collection of "ADEN MILITARY POSTMARKS" showing all kinds of censor marks and Field Post Offices. Three letter came from Hedjas, French Somali and Italy. If you collect postal history at that time this is a collection to reach for. (M)                                                                                                                                                                                                                                                                                                                                                                                                                                                                                                                                                             |                   | 1.500,-<br>1.400,- |
| P 29007   | 1937/1960 (ca.), mint and used collection on stockpages, incl. 1937 definitives "Dhow" ½a. to 10r. complete set (two copies of 5r.), following issues, multiples, overprints, an attractive range of covers etc. (M)                                                                                                                                                                                                                                                                                                                                                                                                                                                                                                                                                                                                                                                                       | */ <b>o</b> / **/ | 300,-              |
| w 29008•  | 1937/1968 (ca.), accumulation in stockbook incl. Seiyun and Hadhramaut with several better issues, complete sets, some blocks and complete sheets, imperforate issues incl. miniature sheets, nice thematics, 1948 Silver Wedding sets and many others, MNH, mint hinged or used, very high cat. value (A)                                                                                                                                                                                                                                                                                                                                                                                                                                                                                                                                                                                 | **/*/•            | 270,-              |
| 29009 •   | 1950/83 (ca.) small accumulation of ca. 54 used and unused aerogrammes, besides, also pieces with overprint as well as unfolded aerogrammes (S)                                                                                                                                                                                                                                                                                                                                                                                                                                                                                                                                                                                                                                                                                                                                            | GA                | 100,-              |
| w 29010•  | 1965/1968 (ca.), accumulation from SEIYUN and HADHRAMAUT in album incl. many attractive thematics, several imperf. progressive proofs, wrong colour overprints and others, majority mint never hinged, unusual and fine lot! (A)                                                                                                                                                                                                                                                                                                                                                                                                                                                                                                                                                                                                                                                           | **/*              | 270,-              |
| ₩ 29011•  | 1966/1968 (ca.), unusual accumulation of Hadhramaut and Seiyun in large box with mostly complete sheets of a few different items only but heavy duplicated all with attractive painting thematics etc., MNH or used (CTO with printed cancels), very high cat. value – PLEASE INSPECT! (S)                                                                                                                                                                                                                                                                                                                                                                                                                                                                                                                                                                                                 | **/               | 270,-              |