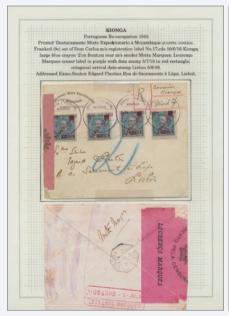

# **Übersee** Sammlungen Los 29.000 - 32.366 Donnerstag, 21. Februar 2019, Beginn der Versteigerung ab 9.00 Uhr

# Overseas collections Lot 29.000 - 32.366

Thursday, 21st February 2019, the auction starts at 9.00 am

|           | ABU DHABI                                                                                                                                                                                                                                                                                                                                                                                                                                                                                                                                                                                                                                                                                                                                                                                                                                                                                  |                   |                    |
|-----------|--------------------------------------------------------------------------------------------------------------------------------------------------------------------------------------------------------------------------------------------------------------------------------------------------------------------------------------------------------------------------------------------------------------------------------------------------------------------------------------------------------------------------------------------------------------------------------------------------------------------------------------------------------------------------------------------------------------------------------------------------------------------------------------------------------------------------------------------------------------------------------------------|-------------------|--------------------|
| w 29000 • | 1966/1972, lot of 23 commercially used stamps (some with inevitable marks), incl. $1972$ UAE overprints 90f. and $125f$ . (T)                                                                                                                                                                                                                                                                                                                                                                                                                                                                                                                                                                                                                                                                                                                                                              | •                 | 80,                |
|           | <b>ADEN</b><br>see also 29721, 30323                                                                                                                                                                                                                                                                                                                                                                                                                                                                                                                                                                                                                                                                                                                                                                                                                                                       |                   |                    |
| P 29001 • | 1849-1937 "MAIL SENT FROM ADEN": Collection of about 90 covers, postcards and postal stationery items, from 1849 pre-philatelic cover to 13th March 1937 last day (of Indian adhesives used in Aden) cover, with a lot of interesting ship mail items, registered mail (including postal stationery registered envelopes), specials like military mail (soldiers' covers and p/s envelope), maritime disaster mail, many p/s double cards, lovely picture postcards etc., with various Aden cancellations and postmarks, and a lot of destinations like Argentina, Australia, Austria, Belgium, Brazil, Egypt, France, GB and Channel Islands, Germany, Greece, Holland, Hongkong, Italy, Japan, Java, Luxemburg, Mexico, Mozambique, Natal, New Zealand, Palestine, Portugal, Rhodesia, Sweden, Switzerland, Tunisia and Zanzibar. A RECOMMENDABLE POSTAL HISTORY COLLECTION OF ADEN. (K) | ⊠/ GA             | 3.000,·            |
| P 29002 • | 1855-1887 ADEN INCOMING MAIL: Collection of 33 covers, one postal stationery card and few documents sent to Aden, starting with an 1855 letter addressed to Lt. Colonel W.M. Coghlan who was appointed acting political resident and was instrumental in getting the new Steamer Point P.O., followed by franked covers from India and GB including good frankings (various rates), redirected mail etc., and with a good range of Aden postmarks. (A)                                                                                                                                                                                                                                                                                                                                                                                                                                     | ⊠/ GA             | 1.000,·            |
| P 29003 • | 1857-1946 ADEN Transit Mail: Collection of 36 covers, postcards and postal stationery items sent via Aden, with various Aden transit datestamps, a lot of unusual origins and destinations, specials like used p/s double cards as Egypt-India, Zanzibar-Holland or Zanzibar-Australia, Italian reply card used from India to Massawa (Eritrea), German p/s cards used by German Sea P.O.s, postcard used from Camp Ragama (Ceylon) to Chine, Port. Africa (Mozambique) during the Boer War, or 1921 cover from India to England 'Damaged by Sea Water', and many other interesting items more. (A)                                                                                                                                                                                                                                                                                        | ⊠/ GA             | 600,-              |
| w 29004   | 1888/1922, 10 old covers and cards inbound and outbound including cancallation "ADEN REG." 1894 on registered cover Bombay to Aden Camp., also 3 modern ship mail covers, some foxings and 1 card reduced. (T)                                                                                                                                                                                                                                                                                                                                                                                                                                                                                                                                                                                                                                                                             | $\bowtie$         | 150,-              |
| P 29005 • | 1915-1945 ADEN CENSOR: Specialized collection of 41 covers and postcards bearing various types of Aden censor marks, from first types (single line handstamps) during WWI to RAF censor marks during WW II, with covers from Indian F.P.O.s (Sheikh Othman, Aden) bearing circled "Passed Censor Aden" handstamps of various types/colours, covers with large "P" handstamps of Chief Censor's Office Aden, two WW II Airgraphs with RAF censor h/s, several WW II covers franked by Aden adhesives and with censor stripes and various censor handstamps, a telegram envelope used registered to Berbera with rect. framed "CENSOR/ADEN" h/s in violet and many other special items.                                                                                                                                                                                                      |                   |                    |
| w 29006   | (A) Find the complete collection for download on www.stamp-auctions.de  1916/1918, collection of "ADEN MILITARY POSTMARKS" showing all kinds of censor marks and Field Post Offices. Three letter came from Hedjas, French Somali and Italy. If you collect postal history at that time this is a collection to reach for. (M)                                                                                                                                                                                                                                                                                                                                                                                                                                                                                                                                                             |                   | 1.500,-<br>1.400,- |
| P 29007   | 1937/1960 (ca.), mint and used collection on stockpages, incl. 1937 definitives "Dhow" ½a. to 10r. complete set (two copies of 5r.), following issues, multiples, overprints, an attractive range of covers etc. (M)                                                                                                                                                                                                                                                                                                                                                                                                                                                                                                                                                                                                                                                                       | */ <b>o</b> / **/ | 300,-              |
| w 29008•  | 1937/1968 (ca.), accumulation in stockbook incl. Seiyun and Hadhramaut with several better issues, complete sets, some blocks and complete sheets, imperforate issues incl. miniature sheets, nice thematics, 1948 Silver Wedding sets and many others, MNH, mint hinged or used, very high cat. value (A)                                                                                                                                                                                                                                                                                                                                                                                                                                                                                                                                                                                 | **/*/•            | 270,-              |
| 29009 •   | 1950/83 (ca.) small accumulation of ca. 54 used and unused aerogrammes, besides, also pieces with overprint as well as unfolded aerogrammes (S)                                                                                                                                                                                                                                                                                                                                                                                                                                                                                                                                                                                                                                                                                                                                            | GA                | 100,-              |
| w 29010•  | 1965/1968 (ca.), accumulation from SEIYUN and HADHRAMAUT in album incl. many attractive thematics, several imperf. progressive proofs, wrong colour overprints and others, majority mint never hinged, unusual and fine lot! (A)                                                                                                                                                                                                                                                                                                                                                                                                                                                                                                                                                                                                                                                           | **/*              | 270,-              |
| ₩ 29011•  | 1966/1968 (ca.), unusual accumulation of Hadhramaut and Seiyun in large box with mostly complete sheets of a few different items only but heavy duplicated all with attractive painting thematics etc., MNH or used (CTO with printed cancels), very high cat. value – PLEASE INSPECT! (S)                                                                                                                                                                                                                                                                                                                                                                                                                                                                                                                                                                                                 | **/               | 270,-              |