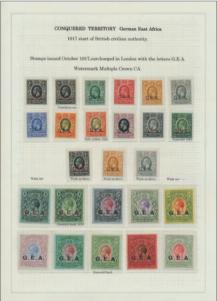

# **Übersee** Sammlungen Los 29.000 - 32.366 Donnerstag, 21. Februar 2019, Beginn der Versteigerung ab 9.00 Uhr

# Overseas collections Lot 29.000 - 32.366

Thursday, 21st February 2019, the auction starts at 9.00 am

|           | ABU DHABI                                                                                                                                                                                                                                                                                                                                                                                                                                                                                                                                                                                                                                                                                                                                                                                                                                                                                  |                   |                    |
|-----------|--------------------------------------------------------------------------------------------------------------------------------------------------------------------------------------------------------------------------------------------------------------------------------------------------------------------------------------------------------------------------------------------------------------------------------------------------------------------------------------------------------------------------------------------------------------------------------------------------------------------------------------------------------------------------------------------------------------------------------------------------------------------------------------------------------------------------------------------------------------------------------------------|-------------------|--------------------|
| w 29000 • | 1966/1972, lot of 23 commercially used stamps (some with inevitable marks), incl. $1972$ UAE overprints 90f. and $125f$ . (T)                                                                                                                                                                                                                                                                                                                                                                                                                                                                                                                                                                                                                                                                                                                                                              | •                 | 80,                |
|           | <b>ADEN</b><br>see also 29721, 30323                                                                                                                                                                                                                                                                                                                                                                                                                                                                                                                                                                                                                                                                                                                                                                                                                                                       |                   |                    |
| P 29001 • | 1849-1937 "MAIL SENT FROM ADEN": Collection of about 90 covers, postcards and postal stationery items, from 1849 pre-philatelic cover to 13th March 1937 last day (of Indian adhesives used in Aden) cover, with a lot of interesting ship mail items, registered mail (including postal stationery registered envelopes), specials like military mail (soldiers' covers and p/s envelope), maritime disaster mail, many p/s double cards, lovely picture postcards etc., with various Aden cancellations and postmarks, and a lot of destinations like Argentina, Australia, Austria, Belgium, Brazil, Egypt, France, GB and Channel Islands, Germany, Greece, Holland, Hongkong, Italy, Japan, Java, Luxemburg, Mexico, Mozambique, Natal, New Zealand, Palestine, Portugal, Rhodesia, Sweden, Switzerland, Tunisia and Zanzibar. A RECOMMENDABLE POSTAL HISTORY COLLECTION OF ADEN. (K) | ⊠/ GA             | 3.000,·            |
| P 29002 • | 1855-1887 ADEN INCOMING MAIL: Collection of 33 covers, one postal stationery card and few documents sent to Aden, starting with an 1855 letter addressed to Lt. Colonel W.M. Coghlan who was appointed acting political resident and was instrumental in getting the new Steamer Point P.O., followed by franked covers from India and GB including good frankings (various rates), redirected mail etc., and with a good range of Aden postmarks. (A)                                                                                                                                                                                                                                                                                                                                                                                                                                     | ⊠/ GA             | 1.000,·            |
| P 29003 • | 1857-1946 ADEN Transit Mail: Collection of 36 covers, postcards and postal stationery items sent via Aden, with various Aden transit datestamps, a lot of unusual origins and destinations, specials like used p/s double cards as Egypt-India, Zanzibar-Holland or Zanzibar-Australia, Italian reply card used from India to Massawa (Eritrea), German p/s cards used by German Sea P.O.s, postcard used from Camp Ragama (Ceylon) to Chine, Port. Africa (Mozambique) during the Boer War, or 1921 cover from India to England 'Damaged by Sea Water', and many other interesting items more. (A)                                                                                                                                                                                                                                                                                        | ⊠/ GA             | 600,-              |
| w 29004   | 1888/1922, 10 old covers and cards inbound and outbound including cancallation "ADEN REG." 1894 on registered cover Bombay to Aden Camp., also 3 modern ship mail covers, some foxings and 1 card reduced. (T)                                                                                                                                                                                                                                                                                                                                                                                                                                                                                                                                                                                                                                                                             | $\bowtie$         | 150,-              |
| P 29005 • | 1915-1945 ADEN CENSOR: Specialized collection of 41 covers and postcards bearing various types of Aden censor marks, from first types (single line handstamps) during WWI to RAF censor marks during WW II, with covers from Indian F.P.O.s (Sheikh Othman, Aden) bearing circled "Passed Censor Aden" handstamps of various types/colours, covers with large "P" handstamps of Chief Censor's Office Aden, two WW II Airgraphs with RAF censor h/s, several WW II covers franked by Aden adhesives and with censor stripes and various censor handstamps, a telegram envelope used registered to Berbera with rect. framed "CENSOR/ADEN" h/s in violet and many other special items.                                                                                                                                                                                                      |                   |                    |
| w 29006   | (A) Find the complete collection for download on www.stamp-auctions.de  1916/1918, collection of "ADEN MILITARY POSTMARKS" showing all kinds of censor marks and Field Post Offices. Three letter came from Hedjas, French Somali and Italy. If you collect postal history at that time this is a collection to reach for. (M)                                                                                                                                                                                                                                                                                                                                                                                                                                                                                                                                                             |                   | 1.500,-<br>1.400,- |
| P 29007   | 1937/1960 (ca.), mint and used collection on stockpages, incl. 1937 definitives "Dhow" ½a. to 10r. complete set (two copies of 5r.), following issues, multiples, overprints, an attractive range of covers etc. (M)                                                                                                                                                                                                                                                                                                                                                                                                                                                                                                                                                                                                                                                                       | */ <b>o</b> / **/ | 300,-              |
| w 29008•  | 1937/1968 (ca.), accumulation in stockbook incl. Seiyun and Hadhramaut with several better issues, complete sets, some blocks and complete sheets, imperforate issues incl. miniature sheets, nice thematics, 1948 Silver Wedding sets and many others, MNH, mint hinged or used, very high cat. value (A)                                                                                                                                                                                                                                                                                                                                                                                                                                                                                                                                                                                 | **/*/•            | 270,-              |
| 29009 •   | 1950/83 (ca.) small accumulation of ca. 54 used and unused aerogrammes, besides, also pieces with overprint as well as unfolded aerogrammes (S)                                                                                                                                                                                                                                                                                                                                                                                                                                                                                                                                                                                                                                                                                                                                            | GA                | 100,-              |
| w 29010•  | 1965/1968 (ca.), accumulation from SEIYUN and HADHRAMAUT in album incl. many attractive thematics, several imperf. progressive proofs, wrong colour overprints and others, majority mint never hinged, unusual and fine lot! (A)                                                                                                                                                                                                                                                                                                                                                                                                                                                                                                                                                                                                                                                           | **/*              | 270,-              |
| ₩ 29011•  | 1966/1968 (ca.), unusual accumulation of Hadhramaut and Seiyun in large box with mostly complete sheets of a few different items only but heavy duplicated all with attractive painting thematics etc., MNH or used (CTO with printed cancels), very high cat. value – PLEASE INSPECT! (S)                                                                                                                                                                                                                                                                                                                                                                                                                                                                                                                                                                                                 | **/               | 270,-              |