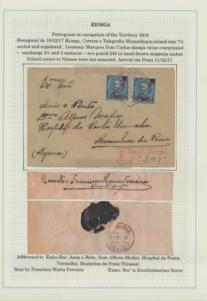

# **Übersee** Sammlungen Los 29.000 - 32.366 Donnerstag, 21. Februar 2019, Beginn der Versteigerung ab 9.00 Uhr

# Overseas collections Lot 29.000 - 32.366

Thursday, 21st February 2019, the auction starts at 9.00 am

|           | ABU DHABI                                                                                                                                                                                                                                                                                                                                                                                                                                                                                                                                                                                                                                                                                                                                                                                                                                                                                  |                   |                    |
|-----------|--------------------------------------------------------------------------------------------------------------------------------------------------------------------------------------------------------------------------------------------------------------------------------------------------------------------------------------------------------------------------------------------------------------------------------------------------------------------------------------------------------------------------------------------------------------------------------------------------------------------------------------------------------------------------------------------------------------------------------------------------------------------------------------------------------------------------------------------------------------------------------------------|-------------------|--------------------|
| w 29000 • | 1966/1972, lot of 23 commercially used stamps (some with inevitable marks), incl. $1972$ UAE overprints 90f. and $125f$ . (T)                                                                                                                                                                                                                                                                                                                                                                                                                                                                                                                                                                                                                                                                                                                                                              | •                 | 80,                |
|           | <b>ADEN</b><br>see also 29721, 30323                                                                                                                                                                                                                                                                                                                                                                                                                                                                                                                                                                                                                                                                                                                                                                                                                                                       |                   |                    |
| P 29001 • | 1849-1937 "MAIL SENT FROM ADEN": Collection of about 90 covers, postcards and postal stationery items, from 1849 pre-philatelic cover to 13th March 1937 last day (of Indian adhesives used in Aden) cover, with a lot of interesting ship mail items, registered mail (including postal stationery registered envelopes), specials like military mail (soldiers' covers and p/s envelope), maritime disaster mail, many p/s double cards, lovely picture postcards etc., with various Aden cancellations and postmarks, and a lot of destinations like Argentina, Australia, Austria, Belgium, Brazil, Egypt, France, GB and Channel Islands, Germany, Greece, Holland, Hongkong, Italy, Japan, Java, Luxemburg, Mexico, Mozambique, Natal, New Zealand, Palestine, Portugal, Rhodesia, Sweden, Switzerland, Tunisia and Zanzibar. A RECOMMENDABLE POSTAL HISTORY COLLECTION OF ADEN. (K) | ⊠/ GA             | 3.000,·            |
| P 29002 • | 1855-1887 ADEN INCOMING MAIL: Collection of 33 covers, one postal stationery card and few documents sent to Aden, starting with an 1855 letter addressed to Lt. Colonel W.M. Coghlan who was appointed acting political resident and was instrumental in getting the new Steamer Point P.O., followed by franked covers from India and GB including good frankings (various rates), redirected mail etc., and with a good range of Aden postmarks. (A)                                                                                                                                                                                                                                                                                                                                                                                                                                     | ⊠/ GA             | 1.000,·            |
| P 29003 • | 1857-1946 ADEN Transit Mail: Collection of 36 covers, postcards and postal stationery items sent via Aden, with various Aden transit datestamps, a lot of unusual origins and destinations, specials like used p/s double cards as Egypt-India, Zanzibar-Holland or Zanzibar-Australia, Italian reply card used from India to Massawa (Eritrea), German p/s cards used by German Sea P.O.s, postcard used from Camp Ragama (Ceylon) to Chine, Port. Africa (Mozambique) during the Boer War, or 1921 cover from India to England 'Damaged by Sea Water', and many other interesting items more. (A)                                                                                                                                                                                                                                                                                        | ⊠/ GA             | 600,-              |
| w 29004   | 1888/1922, 10 old covers and cards inbound and outbound including cancallation "ADEN REG." 1894 on registered cover Bombay to Aden Camp., also 3 modern ship mail covers, some foxings and 1 card reduced. (T)                                                                                                                                                                                                                                                                                                                                                                                                                                                                                                                                                                                                                                                                             | $\bowtie$         | 150,-              |
| P 29005 • | 1915-1945 ADEN CENSOR: Specialized collection of 41 covers and postcards bearing various types of Aden censor marks, from first types (single line handstamps) during WWI to RAF censor marks during WW II, with covers from Indian F.P.O.s (Sheikh Othman, Aden) bearing circled "Passed Censor Aden" handstamps of various types/colours, covers with large "P" handstamps of Chief Censor's Office Aden, two WW II Airgraphs with RAF censor h/s, several WW II covers franked by Aden adhesives and with censor stripes and various censor handstamps, a telegram envelope used registered to Berbera with rect. framed "CENSOR/ADEN" h/s in violet and many other special items.                                                                                                                                                                                                      |                   |                    |
| w 29006   | (A) Find the complete collection for download on www.stamp-auctions.de  1916/1918, collection of "ADEN MILITARY POSTMARKS" showing all kinds of censor marks and Field Post Offices. Three letter came from Hedjas, French Somali and Italy. If you collect postal history at that time this is a collection to reach for. (M)                                                                                                                                                                                                                                                                                                                                                                                                                                                                                                                                                             |                   | 1.500,-<br>1.400,- |
| P 29007   | 1937/1960 (ca.), mint and used collection on stockpages, incl. 1937 definitives "Dhow" ½a. to 10r. complete set (two copies of 5r.), following issues, multiples, overprints, an attractive range of covers etc. (M)                                                                                                                                                                                                                                                                                                                                                                                                                                                                                                                                                                                                                                                                       | */ <b>o</b> / **/ | 300,-              |
| w 29008•  | 1937/1968 (ca.), accumulation in stockbook incl. Seiyun and Hadhramaut with several better issues, complete sets, some blocks and complete sheets, imperforate issues incl. miniature sheets, nice thematics, 1948 Silver Wedding sets and many others, MNH, mint hinged or used, very high cat. value (A)                                                                                                                                                                                                                                                                                                                                                                                                                                                                                                                                                                                 | **/*/•            | 270,-              |
| 29009 •   | 1950/83 (ca.) small accumulation of ca. 54 used and unused aerogrammes, besides, also pieces with overprint as well as unfolded aerogrammes (S)                                                                                                                                                                                                                                                                                                                                                                                                                                                                                                                                                                                                                                                                                                                                            | GA                | 100,-              |
| w 29010•  | 1965/1968 (ca.), accumulation from SEIYUN and HADHRAMAUT in album incl. many attractive thematics, several imperf. progressive proofs, wrong colour overprints and others, majority mint never hinged, unusual and fine lot! (A)                                                                                                                                                                                                                                                                                                                                                                                                                                                                                                                                                                                                                                                           | **/*              | 270,-              |
| ₩ 29011•  | 1966/1968 (ca.), unusual accumulation of Hadhramaut and Seiyun in large box with mostly complete sheets of a few different items only but heavy duplicated all with attractive painting thematics etc., MNH or used (CTO with printed cancels), very high cat. value – PLEASE INSPECT! (S)                                                                                                                                                                                                                                                                                                                                                                                                                                                                                                                                                                                                 | **/               | 270,-              |