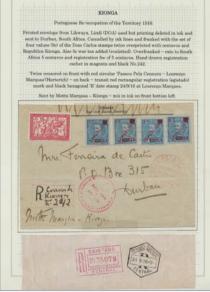

# **Übersee** Sammlungen Los 29.000 - 32.366 Donnerstag, 21. Februar 2019, Beginn der Versteigerung ab 9.00 Uhr

# Overseas collections Lot 29.000 - 32.366

Thursday, 21st February 2019, the auction starts at 9.00 am

|           | ABU DHABI                                                                                                                                                                                                                                                                                                                                                                                                                                                                                                                                                                                                                                                                                                                                                                                                                                                                                  |                   |                    |
|-----------|--------------------------------------------------------------------------------------------------------------------------------------------------------------------------------------------------------------------------------------------------------------------------------------------------------------------------------------------------------------------------------------------------------------------------------------------------------------------------------------------------------------------------------------------------------------------------------------------------------------------------------------------------------------------------------------------------------------------------------------------------------------------------------------------------------------------------------------------------------------------------------------------|-------------------|--------------------|
| w 29000 • | 1966/1972, lot of 23 commercially used stamps (some with inevitable marks), incl. $1972$ UAE overprints 90f. and $125f$ . (T)                                                                                                                                                                                                                                                                                                                                                                                                                                                                                                                                                                                                                                                                                                                                                              | •                 | 80,                |
|           | <b>ADEN</b><br>see also 29721, 30323                                                                                                                                                                                                                                                                                                                                                                                                                                                                                                                                                                                                                                                                                                                                                                                                                                                       |                   |                    |
| P 29001 • | 1849-1937 "MAIL SENT FROM ADEN": Collection of about 90 covers, postcards and postal stationery items, from 1849 pre-philatelic cover to 13th March 1937 last day (of Indian adhesives used in Aden) cover, with a lot of interesting ship mail items, registered mail (including postal stationery registered envelopes), specials like military mail (soldiers' covers and p/s envelope), maritime disaster mail, many p/s double cards, lovely picture postcards etc., with various Aden cancellations and postmarks, and a lot of destinations like Argentina, Australia, Austria, Belgium, Brazil, Egypt, France, GB and Channel Islands, Germany, Greece, Holland, Hongkong, Italy, Japan, Java, Luxemburg, Mexico, Mozambique, Natal, New Zealand, Palestine, Portugal, Rhodesia, Sweden, Switzerland, Tunisia and Zanzibar. A RECOMMENDABLE POSTAL HISTORY COLLECTION OF ADEN. (K) | ⊠/ GA             | 3.000,·            |
| P 29002 • | 1855-1887 ADEN INCOMING MAIL: Collection of 33 covers, one postal stationery card and few documents sent to Aden, starting with an 1855 letter addressed to Lt. Colonel W.M. Coghlan who was appointed acting political resident and was instrumental in getting the new Steamer Point P.O., followed by franked covers from India and GB including good frankings (various rates), redirected mail etc., and with a good range of Aden postmarks. (A)                                                                                                                                                                                                                                                                                                                                                                                                                                     | ⊠/ GA             | 1.000,·            |
| P 29003 • | 1857-1946 ADEN Transit Mail: Collection of 36 covers, postcards and postal stationery items sent via Aden, with various Aden transit datestamps, a lot of unusual origins and destinations, specials like used p/s double cards as Egypt-India, Zanzibar-Holland or Zanzibar-Australia, Italian reply card used from India to Massawa (Eritrea), German p/s cards used by German Sea P.O.s, postcard used from Camp Ragama (Ceylon) to Chine, Port. Africa (Mozambique) during the Boer War, or 1921 cover from India to England 'Damaged by Sea Water', and many other interesting items more. (A)                                                                                                                                                                                                                                                                                        | ⊠/ GA             | 600,-              |
| w 29004   | 1888/1922, 10 old covers and cards inbound and outbound including cancallation "ADEN REG." 1894 on registered cover Bombay to Aden Camp., also 3 modern ship mail covers, some foxings and 1 card reduced. (T)                                                                                                                                                                                                                                                                                                                                                                                                                                                                                                                                                                                                                                                                             | $\bowtie$         | 150,-              |
| P 29005 • | 1915-1945 ADEN CENSOR: Specialized collection of 41 covers and postcards bearing various types of Aden censor marks, from first types (single line handstamps) during WWI to RAF censor marks during WW II, with covers from Indian F.P.O.s (Sheikh Othman, Aden) bearing circled "Passed Censor Aden" handstamps of various types/colours, covers with large "P" handstamps of Chief Censor's Office Aden, two WW II Airgraphs with RAF censor h/s, several WW II covers franked by Aden adhesives and with censor stripes and various censor handstamps, a telegram envelope used registered to Berbera with rect. framed "CENSOR/ADEN" h/s in violet and many other special items.                                                                                                                                                                                                      |                   |                    |
| w 29006   | (A) Find the complete collection for download on www.stamp-auctions.de  1916/1918, collection of "ADEN MILITARY POSTMARKS" showing all kinds of censor marks and Field Post Offices. Three letter came from Hedjas, French Somali and Italy. If you collect postal history at that time this is a collection to reach for. (M)                                                                                                                                                                                                                                                                                                                                                                                                                                                                                                                                                             |                   | 1.500,-<br>1.400,- |
| P 29007   | 1937/1960 (ca.), mint and used collection on stockpages, incl. 1937 definitives "Dhow" ½a. to 10r. complete set (two copies of 5r.), following issues, multiples, overprints, an attractive range of covers etc. (M)                                                                                                                                                                                                                                                                                                                                                                                                                                                                                                                                                                                                                                                                       | */ <b>o</b> / **/ | 300,-              |
| w 29008•  | 1937/1968 (ca.), accumulation in stockbook incl. Seiyun and Hadhramaut with several better issues, complete sets, some blocks and complete sheets, imperforate issues incl. miniature sheets, nice thematics, 1948 Silver Wedding sets and many others, MNH, mint hinged or used, very high cat. value (A)                                                                                                                                                                                                                                                                                                                                                                                                                                                                                                                                                                                 | **/*/•            | 270,-              |
| 29009 •   | 1950/83 (ca.) small accumulation of ca. 54 used and unused aerogrammes, besides, also pieces with overprint as well as unfolded aerogrammes (S)                                                                                                                                                                                                                                                                                                                                                                                                                                                                                                                                                                                                                                                                                                                                            | GA                | 100,-              |
| w 29010•  | 1965/1968 (ca.), accumulation from SEIYUN and HADHRAMAUT in album incl. many attractive thematics, several imperf. progressive proofs, wrong colour overprints and others, majority mint never hinged, unusual and fine lot! (A)                                                                                                                                                                                                                                                                                                                                                                                                                                                                                                                                                                                                                                                           | **/*              | 270,-              |
| ₩ 29011•  | 1966/1968 (ca.), unusual accumulation of Hadhramaut and Seiyun in large box with mostly complete sheets of a few different items only but heavy duplicated all with attractive painting thematics etc., MNH or used (CTO with printed cancels), very high cat. value – PLEASE INSPECT! (S)                                                                                                                                                                                                                                                                                                                                                                                                                                                                                                                                                                                                 | **/               | 270,-              |