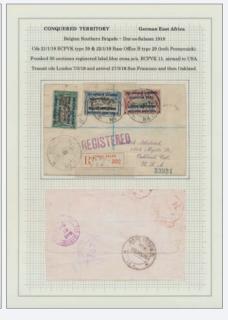

# **Übersee** Sammlungen Los 29.000 - 32.366 Donnerstag, 21. Februar 2019, Beginn der Versteigerung ab 9.00 Uhr

# Overseas collections Lot 29.000 - 32.366

Thursday, 21st February 2019, the auction starts at 9.00 am

|           | ABU DHABI                                                                                                                                                                                                                                                                                                                                                                                                                                                                                                                                                                                                                                                                                                                                                                                                                                                                                  |                   |                    |
|-----------|--------------------------------------------------------------------------------------------------------------------------------------------------------------------------------------------------------------------------------------------------------------------------------------------------------------------------------------------------------------------------------------------------------------------------------------------------------------------------------------------------------------------------------------------------------------------------------------------------------------------------------------------------------------------------------------------------------------------------------------------------------------------------------------------------------------------------------------------------------------------------------------------|-------------------|--------------------|
| w 29000 • | 1966/1972, lot of 23 commercially used stamps (some with inevitable marks), incl. $1972$ UAE overprints 90f. and $125f$ . (T)                                                                                                                                                                                                                                                                                                                                                                                                                                                                                                                                                                                                                                                                                                                                                              | •                 | 80,                |
|           | <b>ADEN</b><br>see also 29721, 30323                                                                                                                                                                                                                                                                                                                                                                                                                                                                                                                                                                                                                                                                                                                                                                                                                                                       |                   |                    |
| P 29001 • | 1849-1937 "MAIL SENT FROM ADEN": Collection of about 90 covers, postcards and postal stationery items, from 1849 pre-philatelic cover to 13th March 1937 last day (of Indian adhesives used in Aden) cover, with a lot of interesting ship mail items, registered mail (including postal stationery registered envelopes), specials like military mail (soldiers' covers and p/s envelope), maritime disaster mail, many p/s double cards, lovely picture postcards etc., with various Aden cancellations and postmarks, and a lot of destinations like Argentina, Australia, Austria, Belgium, Brazil, Egypt, France, GB and Channel Islands, Germany, Greece, Holland, Hongkong, Italy, Japan, Java, Luxemburg, Mexico, Mozambique, Natal, New Zealand, Palestine, Portugal, Rhodesia, Sweden, Switzerland, Tunisia and Zanzibar. A RECOMMENDABLE POSTAL HISTORY COLLECTION OF ADEN. (K) | ⊠/ GA             | 3.000,·            |
| P 29002 • | 1855-1887 ADEN INCOMING MAIL: Collection of 33 covers, one postal stationery card and few documents sent to Aden, starting with an 1855 letter addressed to Lt. Colonel W.M. Coghlan who was appointed acting political resident and was instrumental in getting the new Steamer Point P.O., followed by franked covers from India and GB including good frankings (various rates), redirected mail etc., and with a good range of Aden postmarks. (A)                                                                                                                                                                                                                                                                                                                                                                                                                                     | ⊠/ GA             | 1.000,·            |
| P 29003 • | 1857-1946 ADEN Transit Mail: Collection of 36 covers, postcards and postal stationery items sent via Aden, with various Aden transit datestamps, a lot of unusual origins and destinations, specials like used p/s double cards as Egypt-India, Zanzibar-Holland or Zanzibar-Australia, Italian reply card used from India to Massawa (Eritrea), German p/s cards used by German Sea P.O.s, postcard used from Camp Ragama (Ceylon) to Chine, Port. Africa (Mozambique) during the Boer War, or 1921 cover from India to England 'Damaged by Sea Water', and many other interesting items more. (A)                                                                                                                                                                                                                                                                                        | ⊠/ GA             | 600,-              |
| w 29004   | 1888/1922, 10 old covers and cards inbound and outbound including cancallation "ADEN REG." 1894 on registered cover Bombay to Aden Camp., also 3 modern ship mail covers, some foxings and 1 card reduced. (T)                                                                                                                                                                                                                                                                                                                                                                                                                                                                                                                                                                                                                                                                             | $\bowtie$         | 150,-              |
| P 29005 • | 1915-1945 ADEN CENSOR: Specialized collection of 41 covers and postcards bearing various types of Aden censor marks, from first types (single line handstamps) during WWI to RAF censor marks during WW II, with covers from Indian F.P.O.s (Sheikh Othman, Aden) bearing circled "Passed Censor Aden" handstamps of various types/colours, covers with large "P" handstamps of Chief Censor's Office Aden, two WW II Airgraphs with RAF censor h/s, several WW II covers franked by Aden adhesives and with censor stripes and various censor handstamps, a telegram envelope used registered to Berbera with rect. framed "CENSOR/ADEN" h/s in violet and many other special items.                                                                                                                                                                                                      |                   |                    |
| w 29006   | (A) Find the complete collection for download on www.stamp-auctions.de  1916/1918, collection of "ADEN MILITARY POSTMARKS" showing all kinds of censor marks and Field Post Offices. Three letter came from Hedjas, French Somali and Italy. If you collect postal history at that time this is a collection to reach for. (M)                                                                                                                                                                                                                                                                                                                                                                                                                                                                                                                                                             |                   | 1.500,-<br>1.400,- |
| P 29007   | 1937/1960 (ca.), mint and used collection on stockpages, incl. 1937 definitives "Dhow" ½a. to 10r. complete set (two copies of 5r.), following issues, multiples, overprints, an attractive range of covers etc. (M)                                                                                                                                                                                                                                                                                                                                                                                                                                                                                                                                                                                                                                                                       | */ <b>o</b> / **/ | 300,-              |
| w 29008•  | 1937/1968 (ca.), accumulation in stockbook incl. Seiyun and Hadhramaut with several better issues, complete sets, some blocks and complete sheets, imperforate issues incl. miniature sheets, nice thematics, 1948 Silver Wedding sets and many others, MNH, mint hinged or used, very high cat. value (A)                                                                                                                                                                                                                                                                                                                                                                                                                                                                                                                                                                                 | **/*/•            | 270,-              |
| 29009 •   | 1950/83 (ca.) small accumulation of ca. 54 used and unused aerogrammes, besides, also pieces with overprint as well as unfolded aerogrammes (S)                                                                                                                                                                                                                                                                                                                                                                                                                                                                                                                                                                                                                                                                                                                                            | GA                | 100,-              |
| w 29010•  | 1965/1968 (ca.), accumulation from SEIYUN and HADHRAMAUT in album incl. many attractive thematics, several imperf. progressive proofs, wrong colour overprints and others, majority mint never hinged, unusual and fine lot! (A)                                                                                                                                                                                                                                                                                                                                                                                                                                                                                                                                                                                                                                                           | **/*              | 270,-              |
| ₩ 29011•  | 1966/1968 (ca.), unusual accumulation of Hadhramaut and Seiyun in large box with mostly complete sheets of a few different items only but heavy duplicated all with attractive painting thematics etc., MNH or used (CTO with printed cancels), very high cat. value – PLEASE INSPECT! (S)                                                                                                                                                                                                                                                                                                                                                                                                                                                                                                                                                                                                 | **/               | 270,-              |